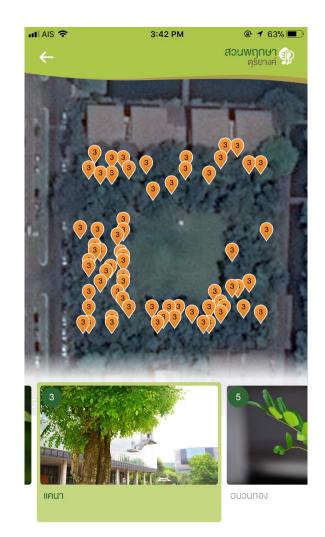

## EDUCATION Musica Arboretum

Musica Arb ApplicationMusica Arboretum Application is an application for users to explore the Music College of Mahidol University especially plants used in making musical instruments as well as other sculptures. The Musica Arboretum is like a museum of living trees that is a learning place for students, general people and society.