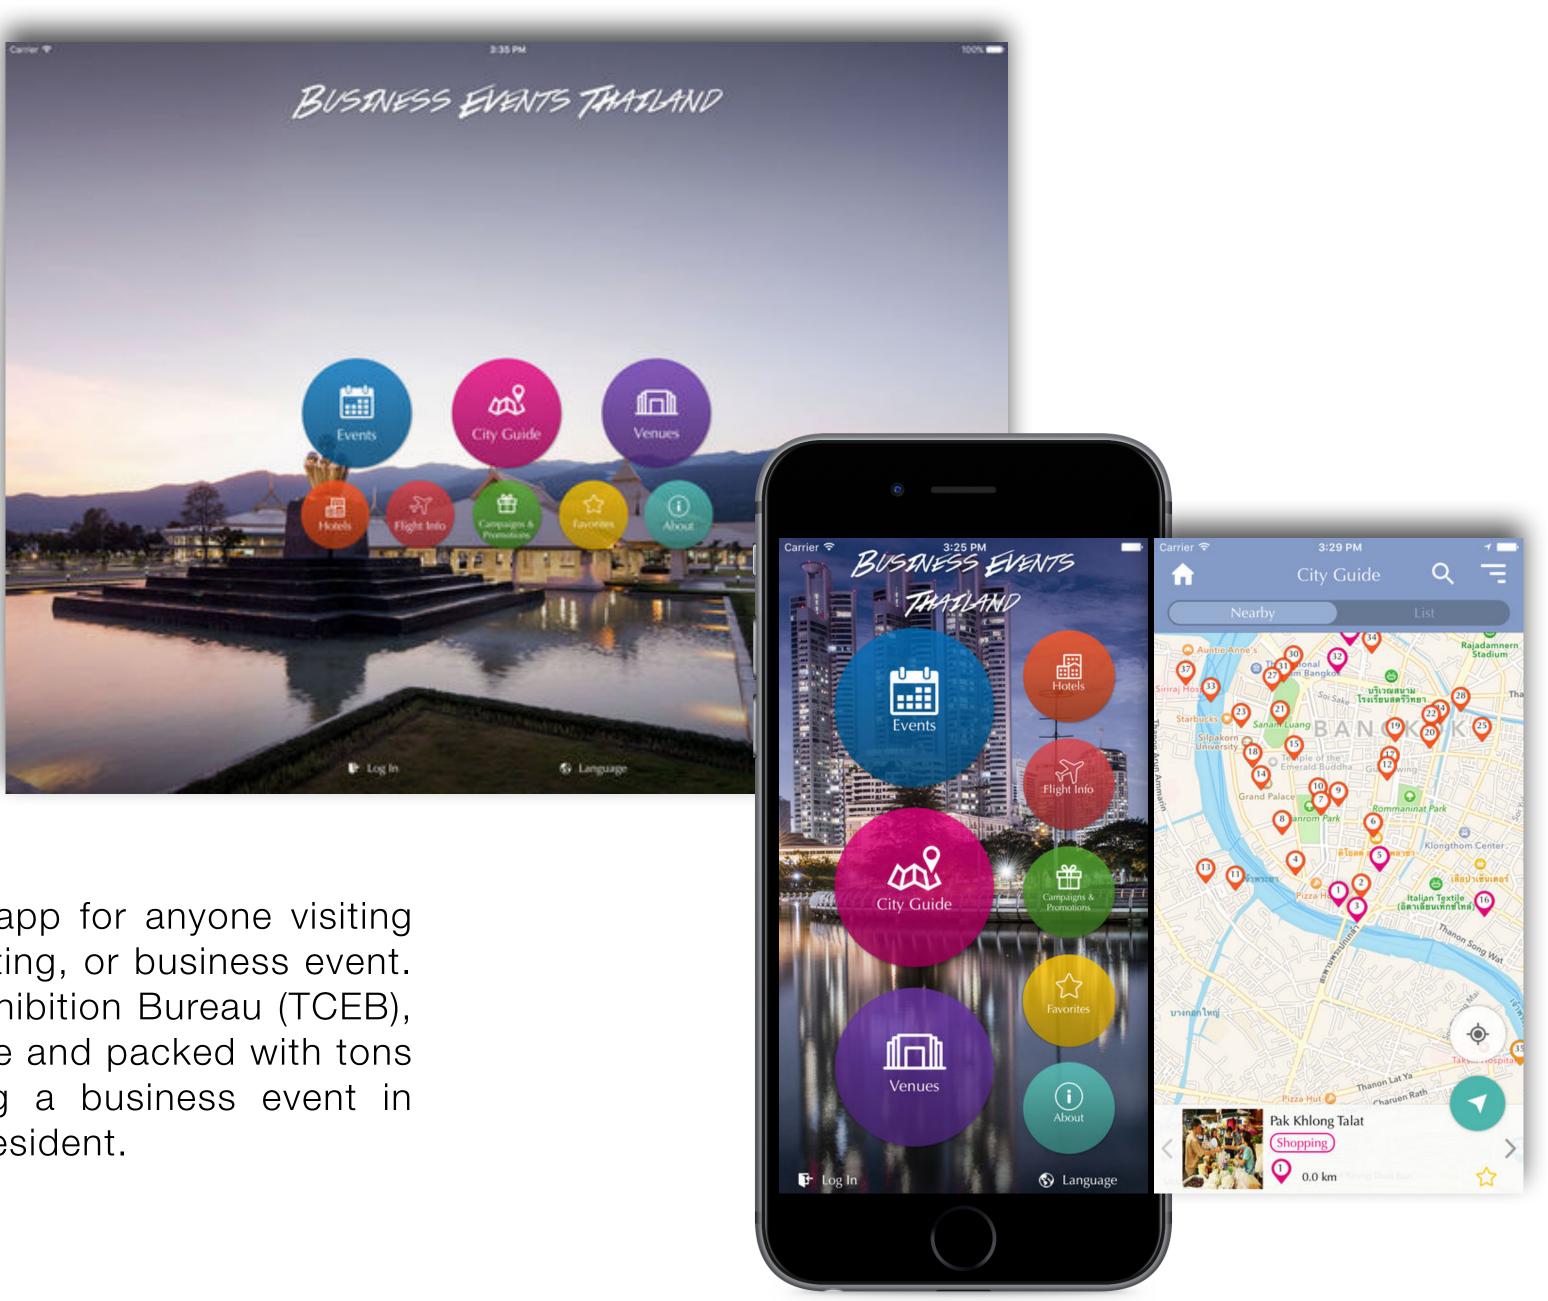

## TRAVEL Biz Thailand application

Business Events Thailand' is the essential app for anyone visiting Thailand for a conference, trade show, meeting, or business event. Created by the Thailand Convention and Exhibition Bureau (TCEB), 'Business Events Thailand' is completely free and packed with tons of useful information for anyone attending a business event in Thailand, whether you are a visitor or local resident.