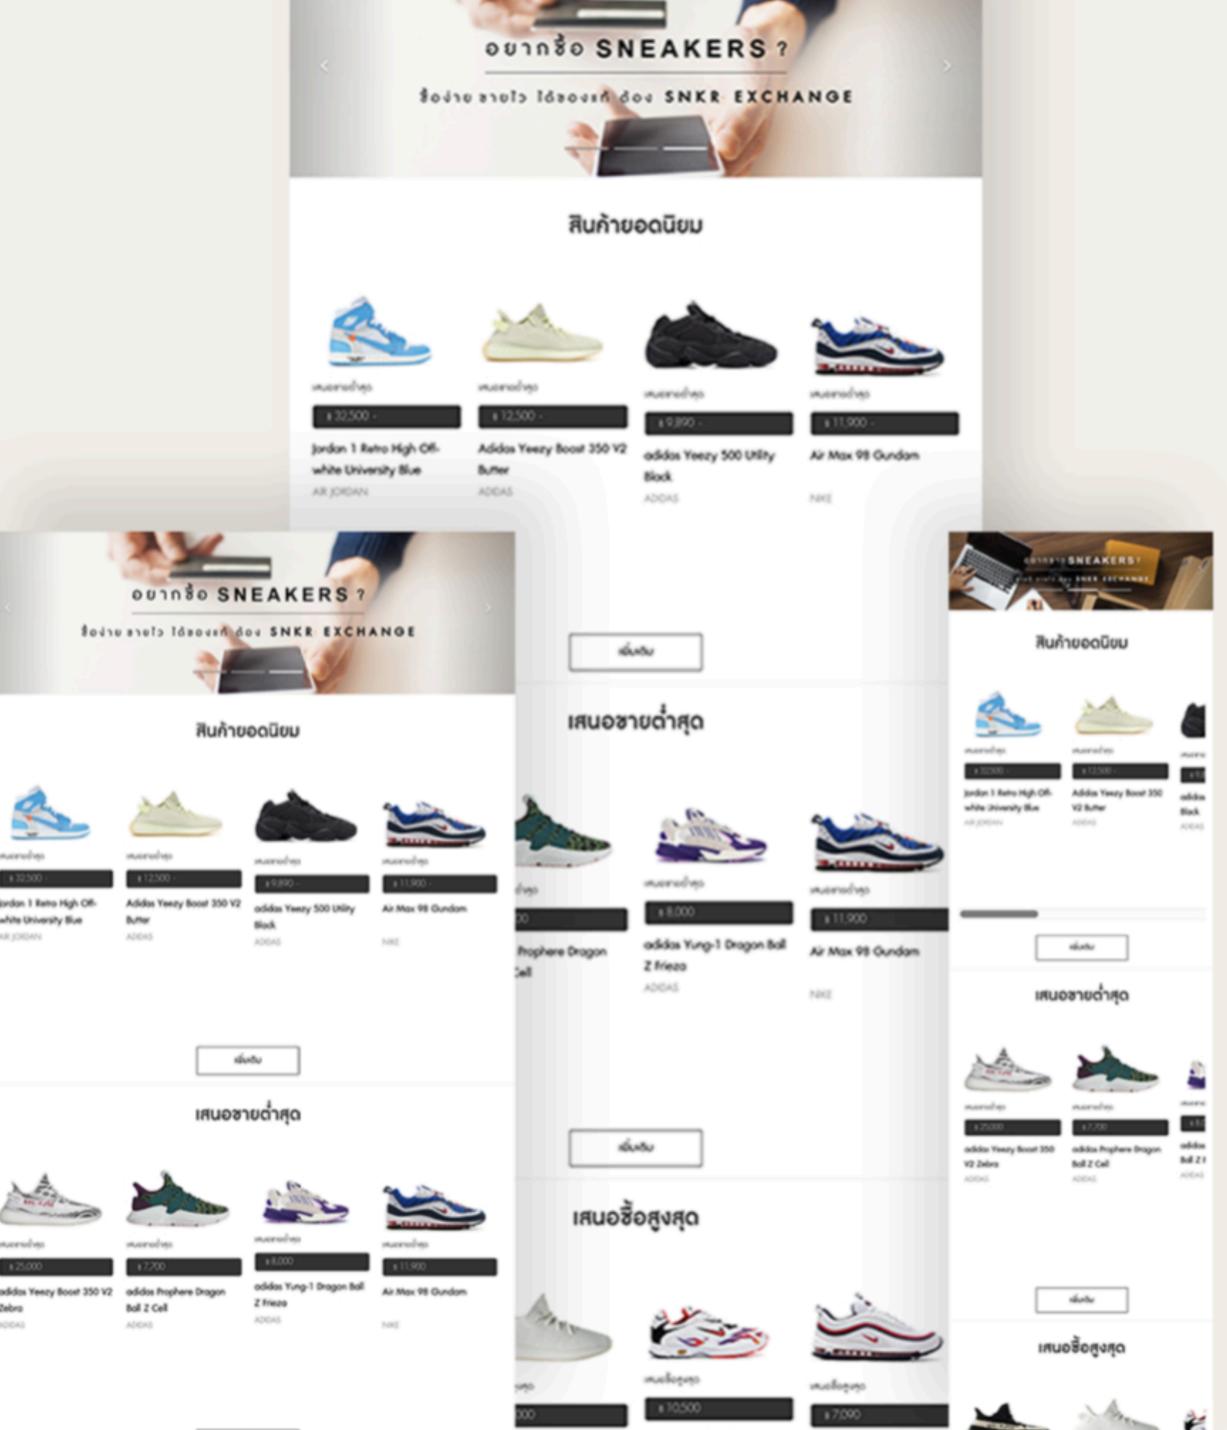

## **ONLINE SHOPPING**

snkrexchange.com

 $\mathbf{O}$ 

ompany

C

Codediva

SNKRS website is an online sneaker shop. And matching a price to find the middle price between seller and customer. Especially on SNKRS website is guarantee quality by Legit check team.

Client

Service

SNKR Exchange

Web & Mobile Development