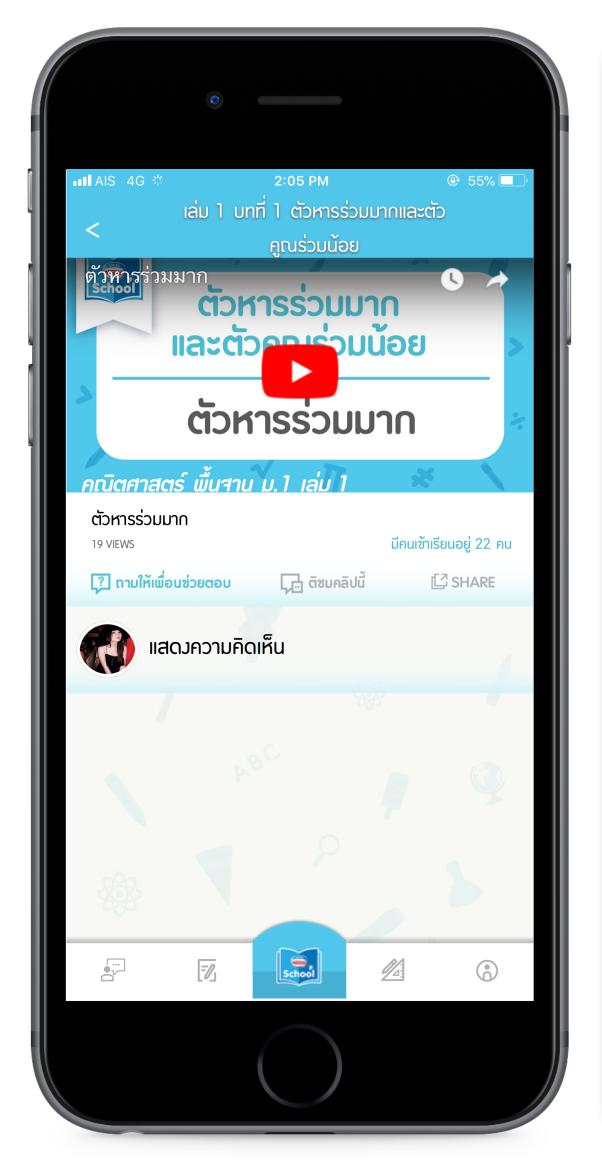

## EDUCATION Nestle School

Application for students from secondary to High School.

This app gathers GAT, PAT, O-NET, class tutorial, mathematical formula as well as grading system.

Client

Service

Nestle