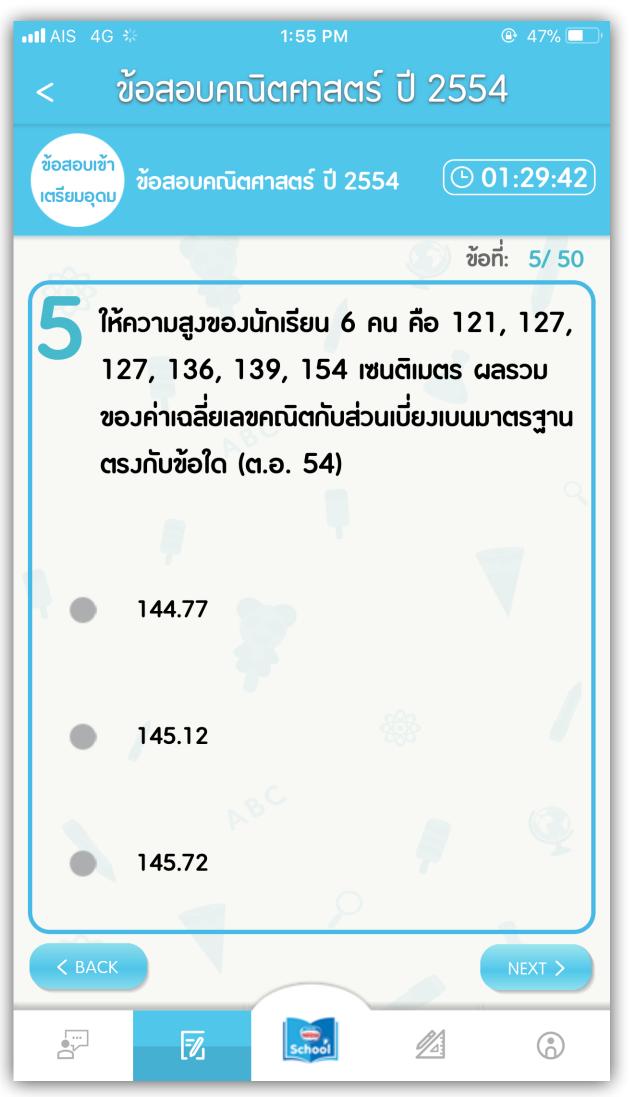

## EDUCATION Nestle School

Application for students from secondary to High School.

This app gathers GAT, PAT, O-NET, class tutorial, mathematical formula as well as grading system.

Client

Service

Nestle