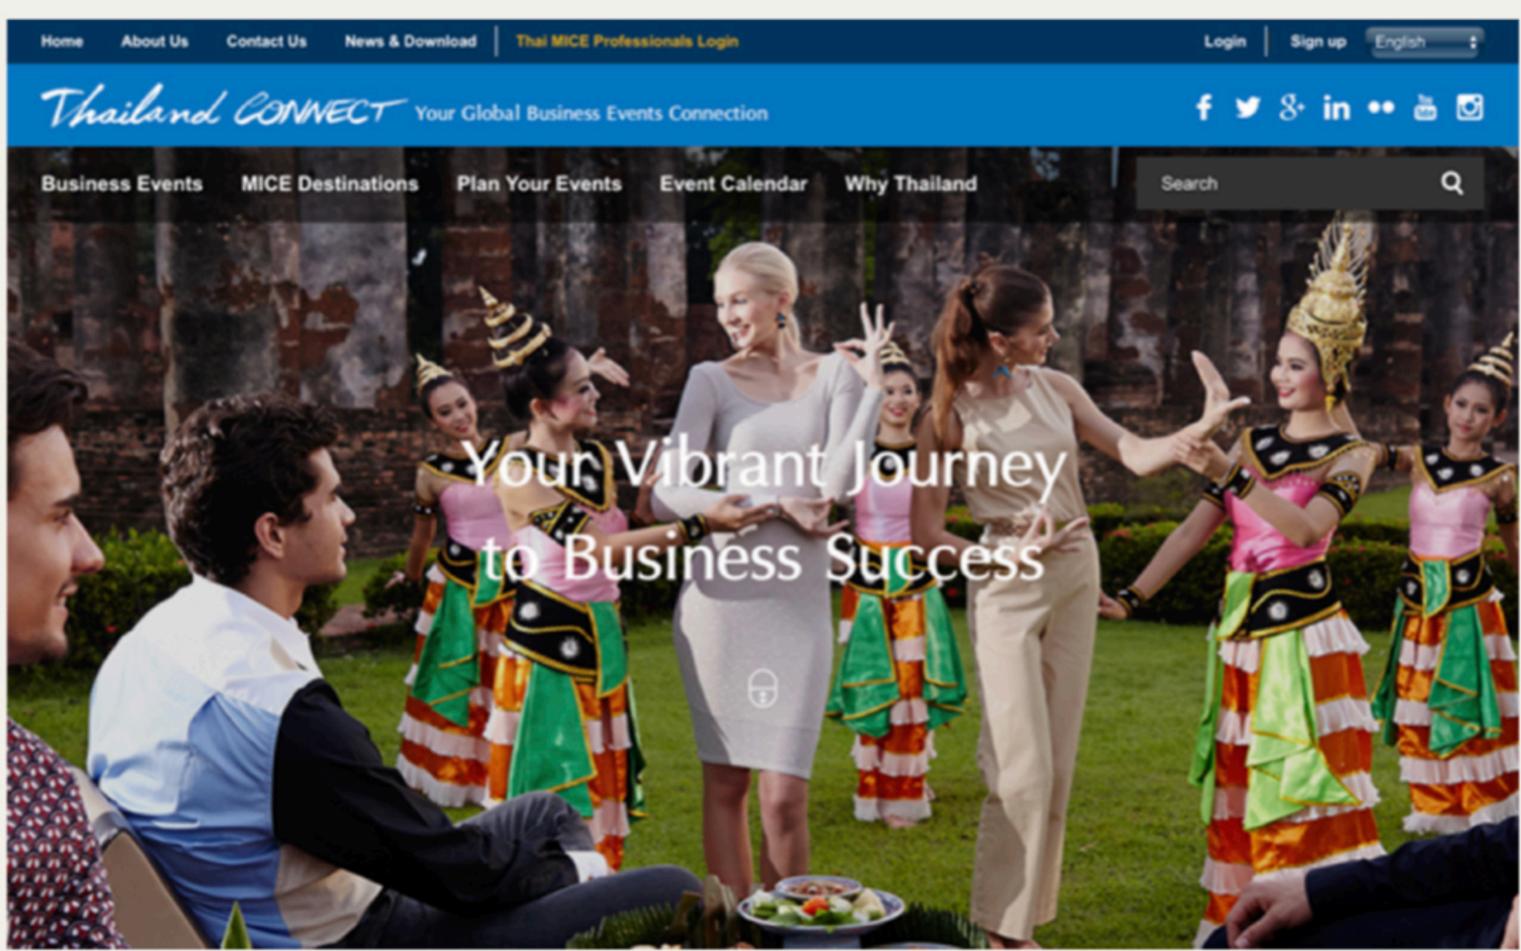

## **MULTI LANGUAGES** WEBSITE

businesseventsthailand.com

Thailand Convention and Exhibition Bureau (TCEB) is a public organization tasked with promoting and developing business events in Thailand. Therefore, TCEB's website uses TYPO3 platform which supports 8 languages for users all over the world.

Client

TCEB

Service

Web & Mobile Development