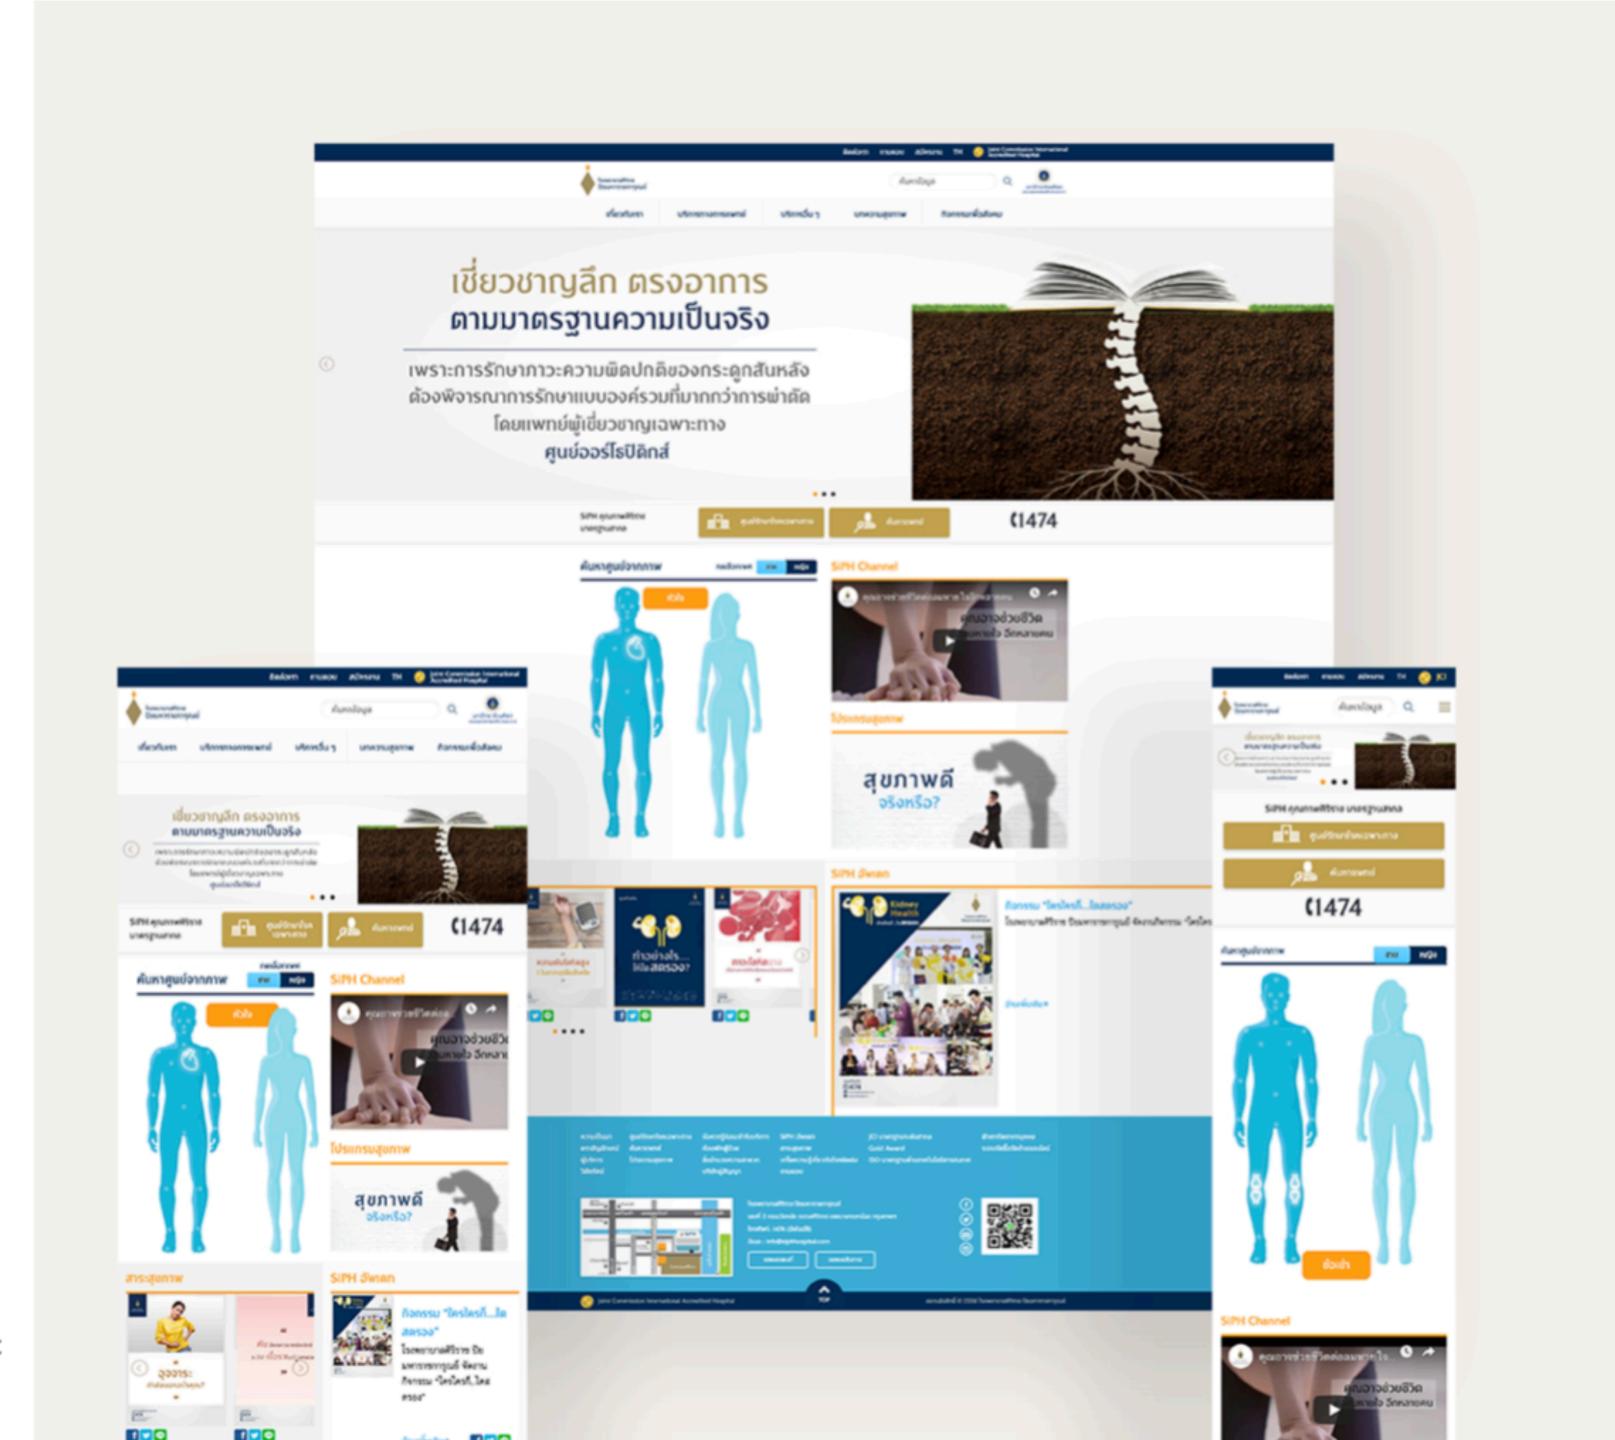

## **MEDICAL WEBSITE**

siphhospital.com

Anatomy Function which is userfriendly and easy to find medical centers. Health Tips, VDO and online doctor search engine.

Client SIPH Hospital Service

Web & Mobile Development