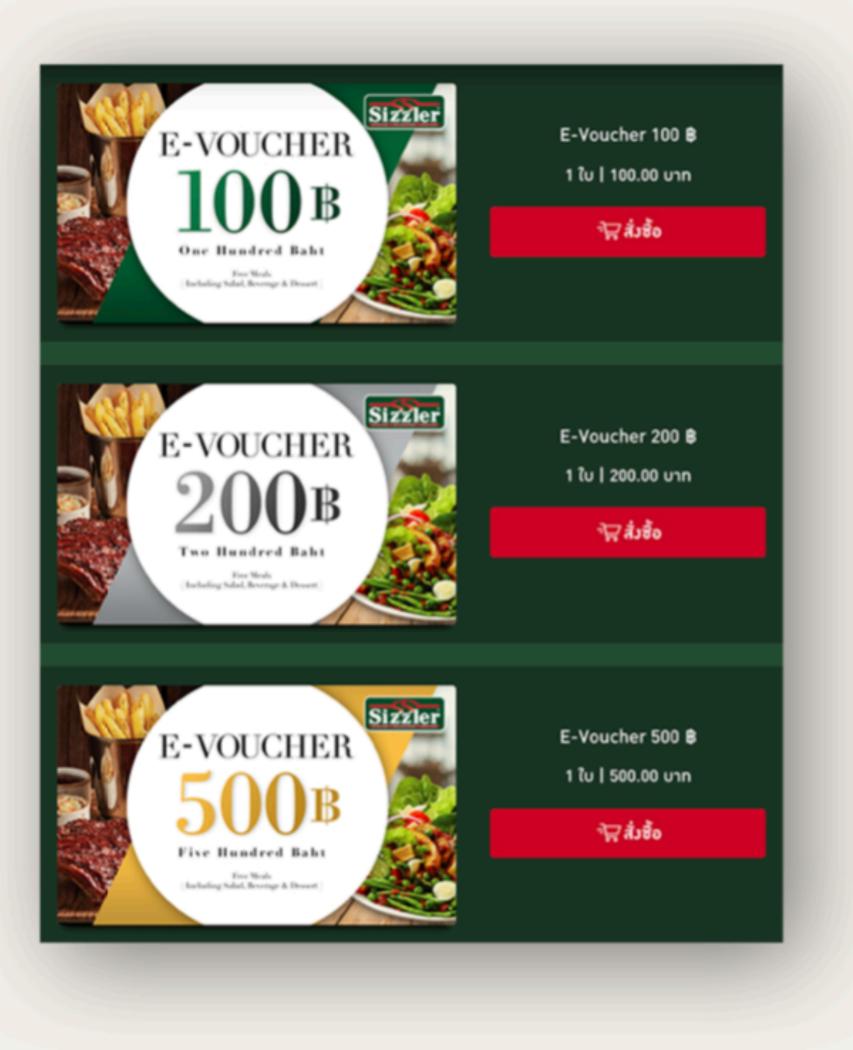

## **E-VOUCHER**

sizzler.co.th

E-coupon for the E-member or online register gets the benefit per month and can select the branch where you would like to use the E-coupon

Client

Minor Group

Web & Mobile Development

Service

**E-VOUCHER** 