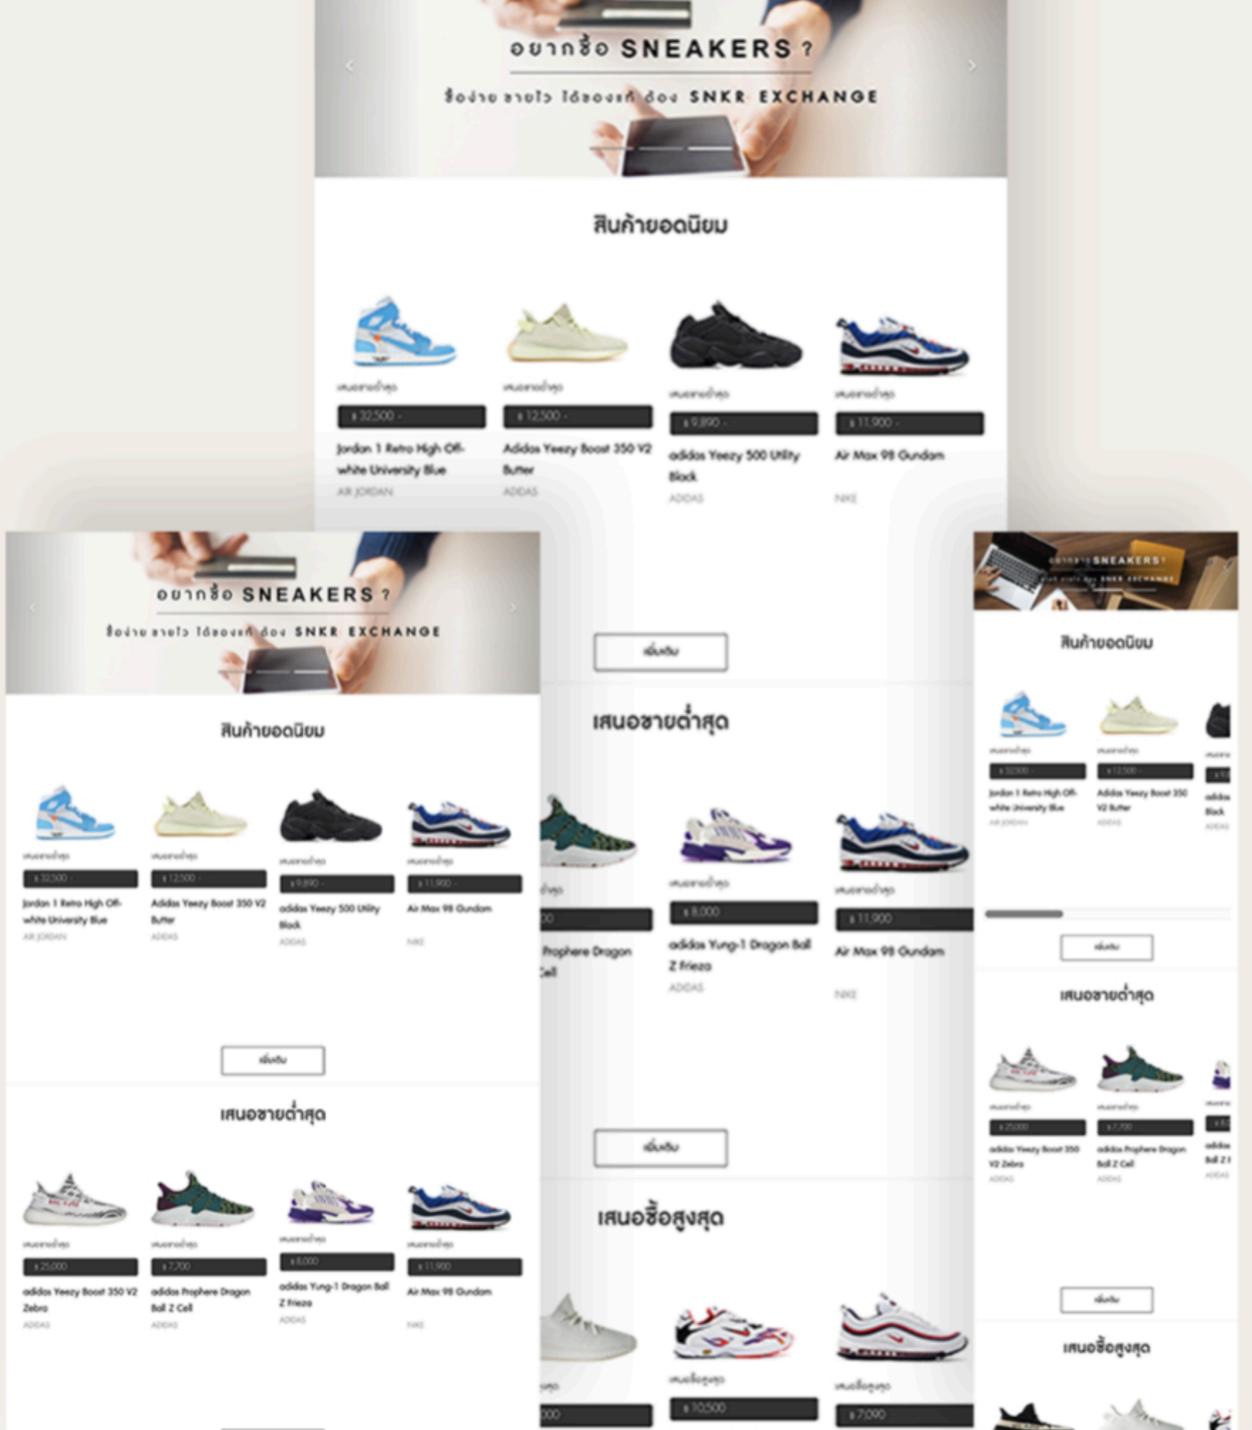

## **ONLINE SHOPPING**

snkrexchange.com

 $\mathbf{O}$ 

ompany

C

Codediva

SNKRS website is an online sneaker shop. And matching a price to find the middle price between seller and customer. Especially on SNKRS website is guarantee quality by Legit check team.

Client

Service

SNKR Exchange

Web & Mobile Development