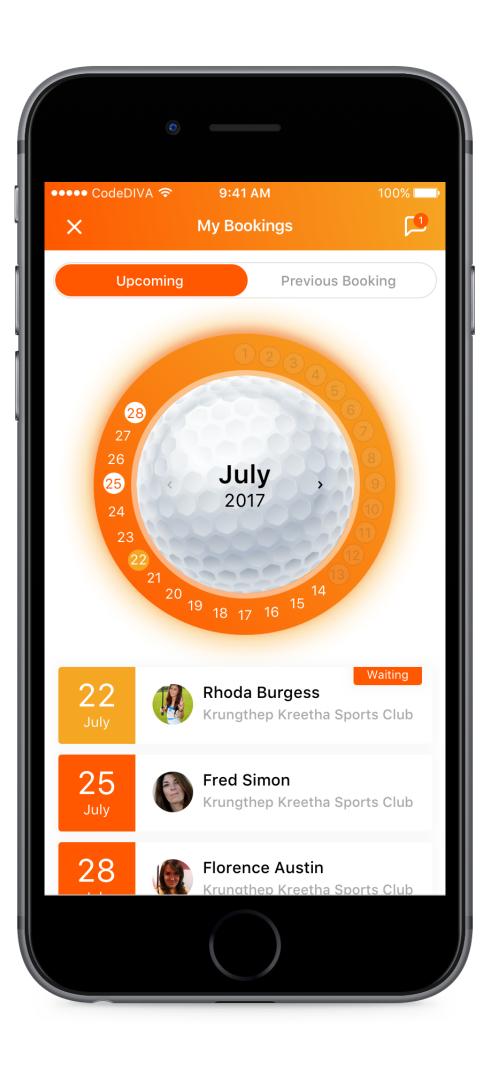

## PRODUCTIVITY KADE/ GOLFER

Application for Golf Community. Golfer can book favourite Caddy in advance. Convenient channel for golfer and caddy to match each other.

Client

Service

Kade/Golfer

Application