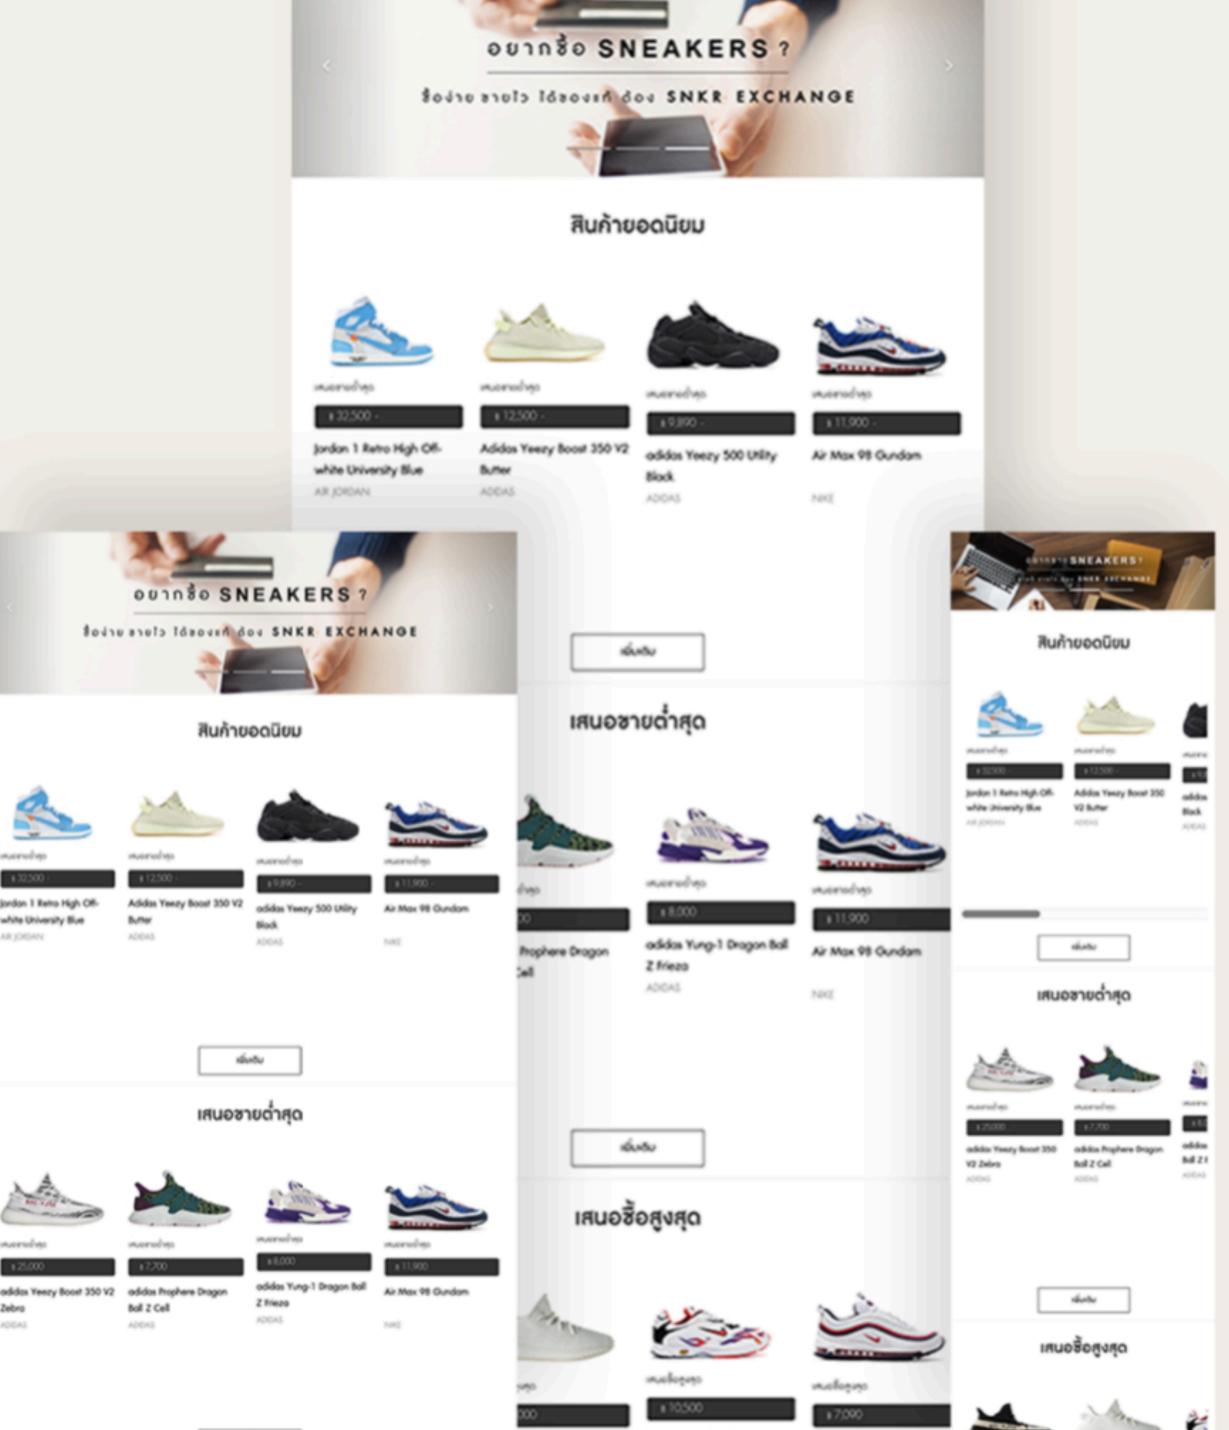

## **ONLINE SHOPPING**

snkrexchange.com

 $\mathbf{O}$ 

ompany

C

Codediva

SNKRS website is an online sneaker shop. And matching a price to find the middle price between seller and customer. Especially on SNKRS website is guarantee quality by Legit check team.

Client

Service

SNKR Exchange

Web & Mobile Development