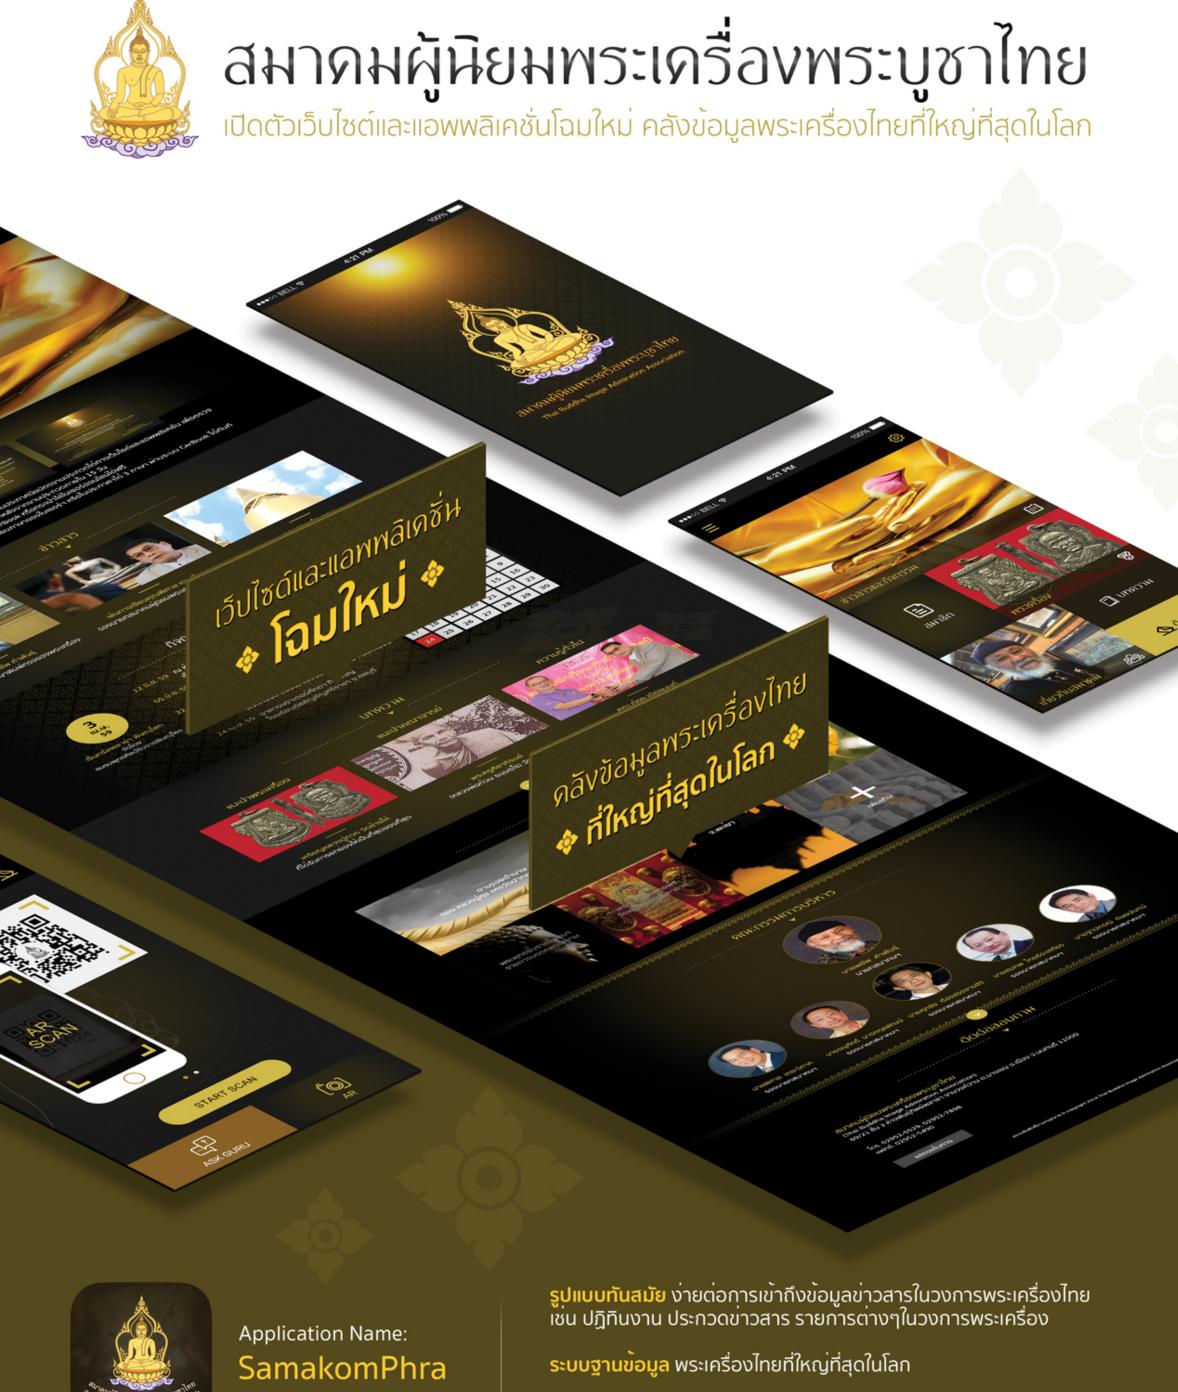

## WIKI **SamakomPhra**

Information regarding Buddha Image and Buddha Amulet.

Support 3 languages; Thai, English, Chinese.

Client

Service

SamakonPhra

Application

<u>แสดงถึงการตอกย้ำ</u> ความม<sup>ุ่</sup>งมั่นของสมาคมพระเครื่องไทยในการยกระดับ