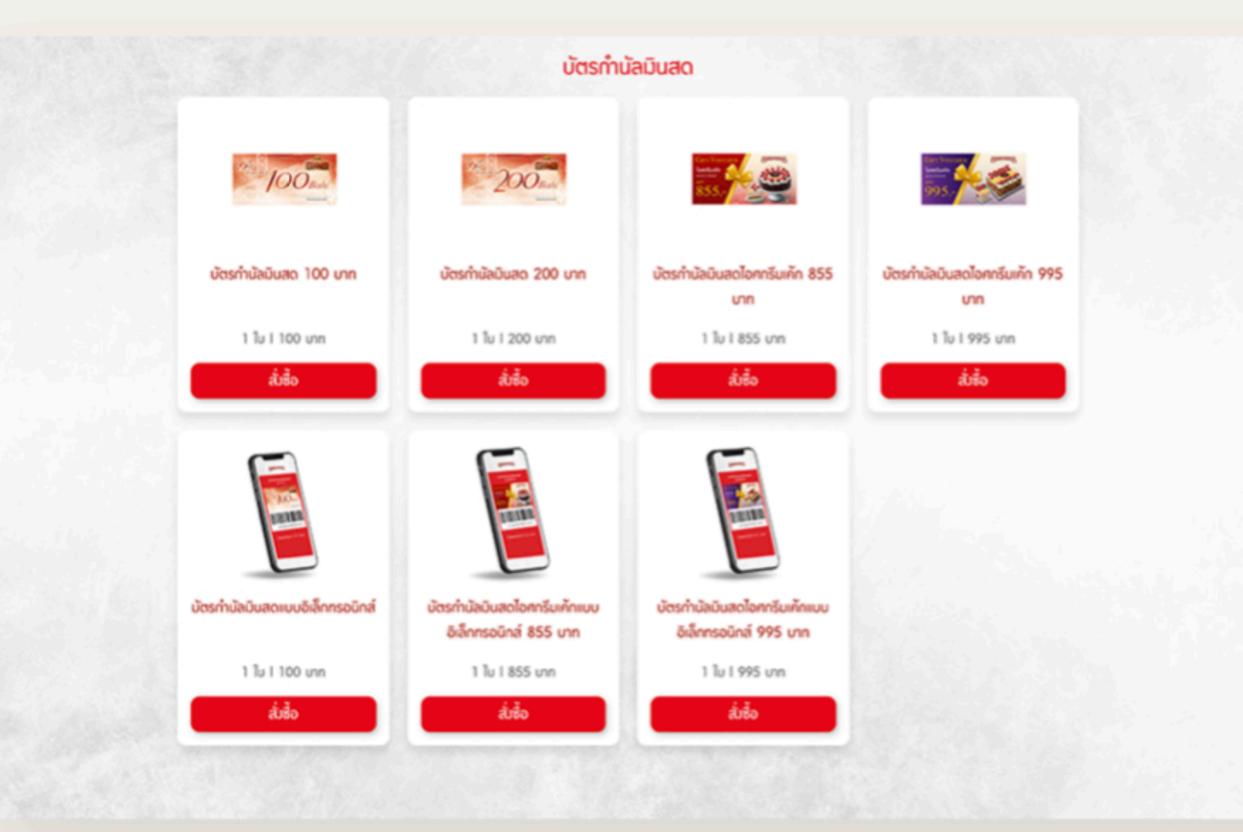

## **E-VOUCHER**

swensens1112.com

## SWENSENS

Full E-commerce Website to ordering and purchasing the product of Swensen's. The website has support the payment by credit, debit card, banking transfer and cash on delivery.

Client

Minor Food Group

Web & Mobile Development

Service

 $\bigcirc$ 