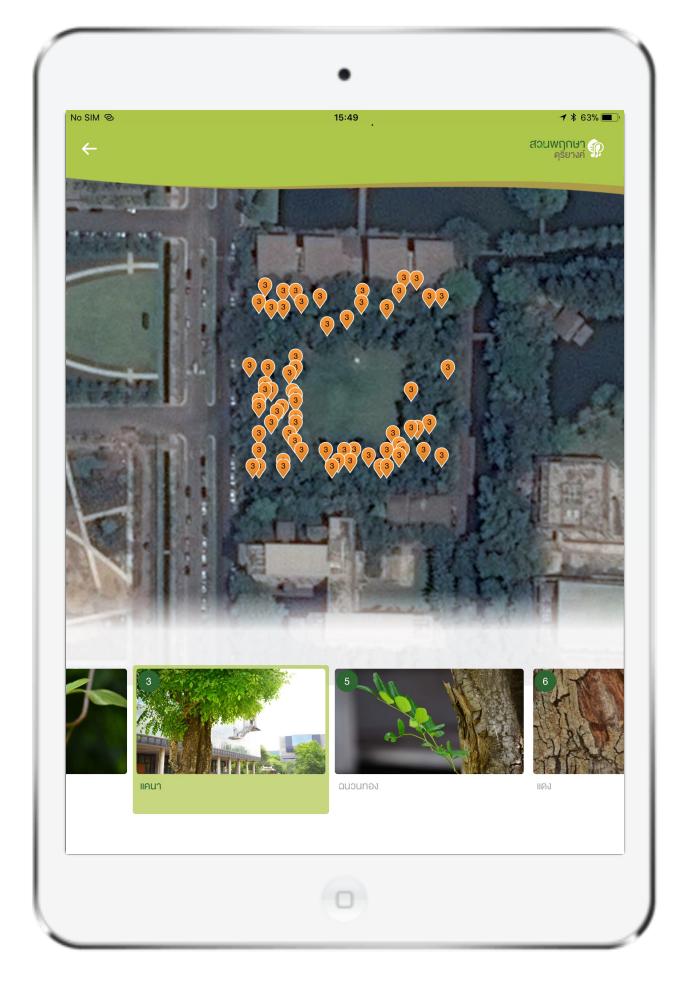

## EDUCATION Musica Arboretum

Musica Arb ApplicationMusica Arboretum Application is an application for users to explore the Music College of Mahidol University especially plants used in making musical instruments as well as other sculptures. The Musica Arboretum is like a museum of living trees that is a learning place for students, general people and society.