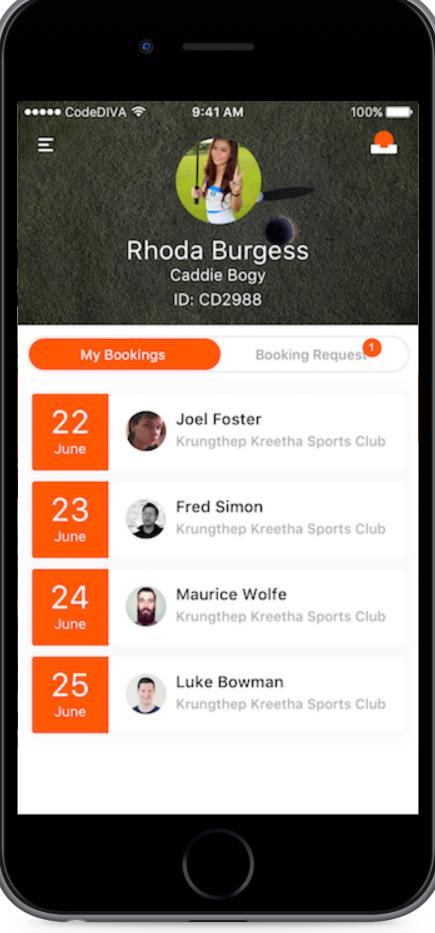

## PRODUCTIVITY KADE/ GOLFER

Application for Golf Community. Golfer can book favourite Caddy in advance. Convenient channel for golfer and caddy to match each other.

Client

Service

Kade/Golfer

Application